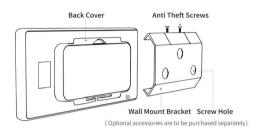

- Syncs with existing calendars
- Energy-efficient & maintenance-free
- Long Battery Autonomy Life: 1.5~2 years (Depending on usage)
- Easy-to-install. No need of complex electricity deployment. Just like a sticky note
- Always connected