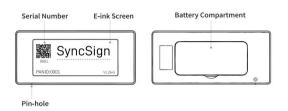

## TECHNICAL INFORMATION 2.9-inch Display

SyncSign Display can be seamlessly integrated into your existing calendar system (Microsoft Office 365, Google Calendar / G-Suite, or MS Exchange), and synchronizes the room schedule to be displayed on the conference room display.

- Syncs with existing calendars
- Energy-efficient & maintenance-free
- Long Battery Autonomy Life: 1.5~2 years (Depending on usage)
- Easy-to-install. No need of complex electricity deployment. Just like a sticky note
- Always connected